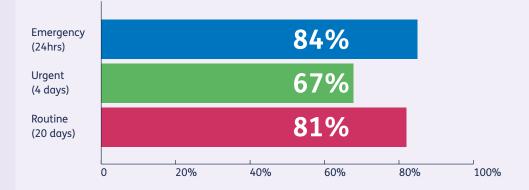

# Key Performance Report 2018/19

How has Ark Housing Association performed

27

28

8

\_

£81.02

£12775