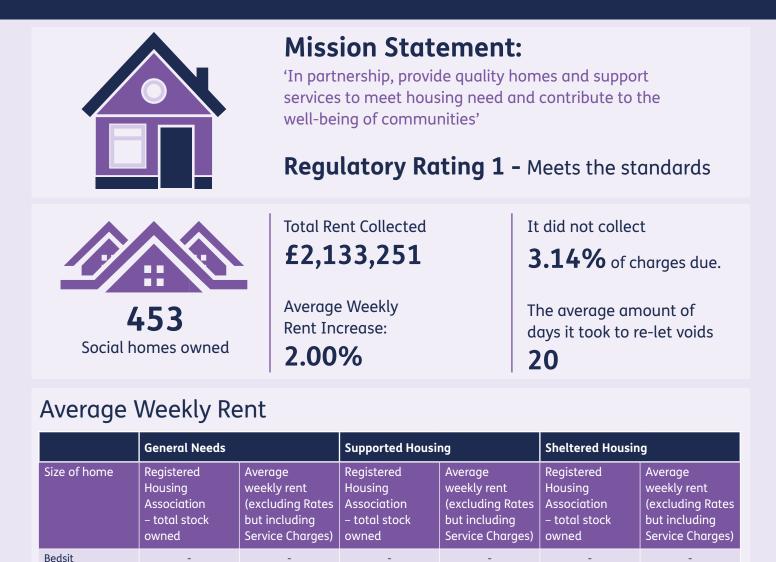

# Key Performance Report 2018/19

How has Ark Housing Association performed

27

28

8

\_

£81.02

£12775

£135.08

72

\_

\_

## Maintenance which met the Association targets

£103.16

£89.69

£96.63

£102.49

1 Bedrooms

2 Bedrooms

3 Bedrooms

4 Bedrooms

5 Bedrooms

8

192

93

7

£75.72